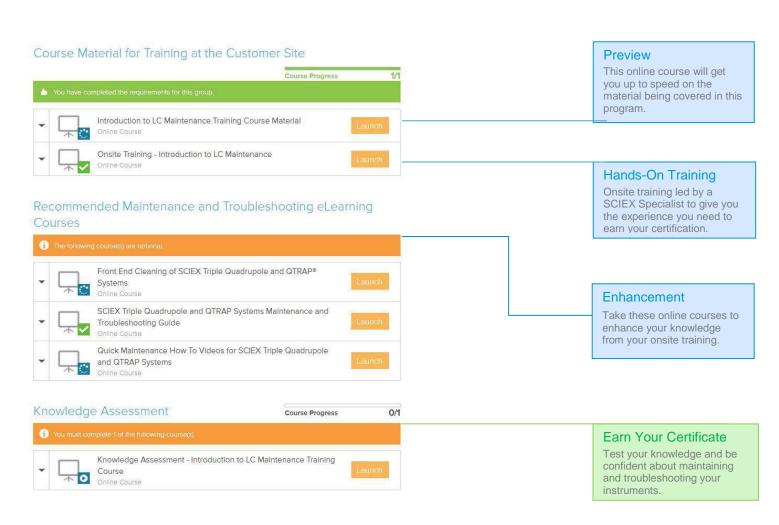

#### Introduction to LC Maintenance

For Basic Users: TRNSU150

This course provides a variety of hands-on LC-MS maintenance training, with a focus on your LC system. You will learn how to recognize LC issues on your LC-MS system, perform recommended maintenance, and exchange various consumable parts to keep your system running properly. It is intended for those who have completed a SCIEXUniversity Success Program or have some operational experience with SCIEX LC-MS systems. The program includes a blend of self-paced online courses and 1 day of instructor-led training at your site provided by a qualified Service Professional.

## You Will Learn:

- 1. How to recognize LC issues on your LC system
- 2. Strategies for troubleshooting various chromatography issues
- 3. How to proactively maintain your LC system
- 4. How to exchange consumable parts to keep your system running properly